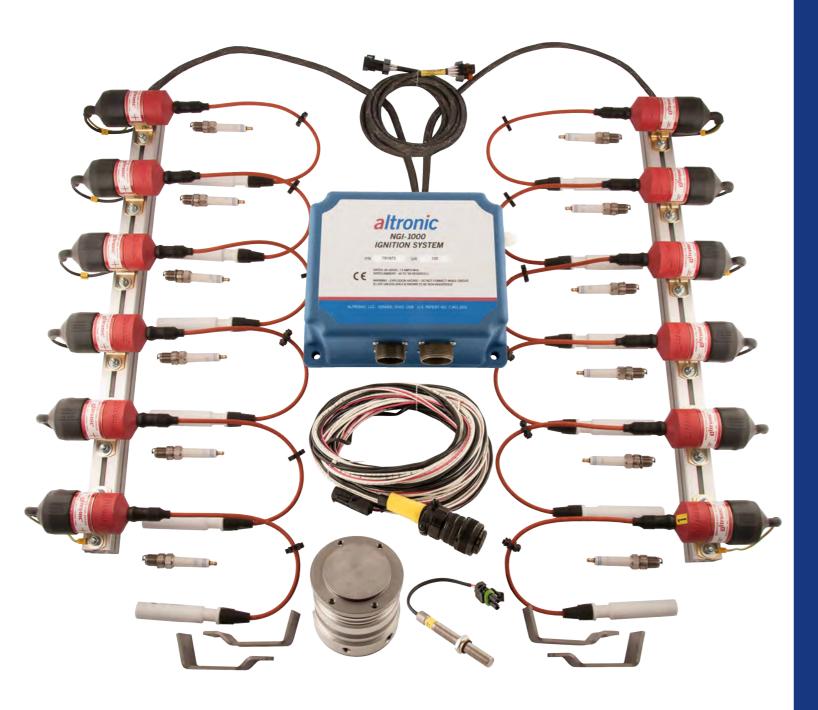

# IGNITION SYSTEMS Up to 20 cylinders Individual cylinder energy

**PRODUCT RANGE** 

**CONTROLS**Speed control
Temperature control

**PRE-WIRED COIL RAILS** 

Hatraco product Tailor made to customers specs

**SPARK PLUG CABLES** 

Hatraco product In-house design & manufacturing

**SPARK PLUGS & IGNITERS** 

Largest program of industrial spark plugs in europe

Original OEM versions for aftermarket

**HARNESSES & RETROFITS** 

In-house engineering
In-house manufacturing

# Hatraco ignition systems

- Custom made
- Available for nearly any engine brand, model and configuration
- Also in small quantities
- Every component can be ordered separately

# Hatraco spark plug cables

Hatraco ignition systems are manufactured for nearly any engine brand and model, for in-line and V engines. There are standard ranges for various engines available. Besides the standard ranges Hatraco's ignition system can be custom made according to specific wishes and applications, also for small quantities.