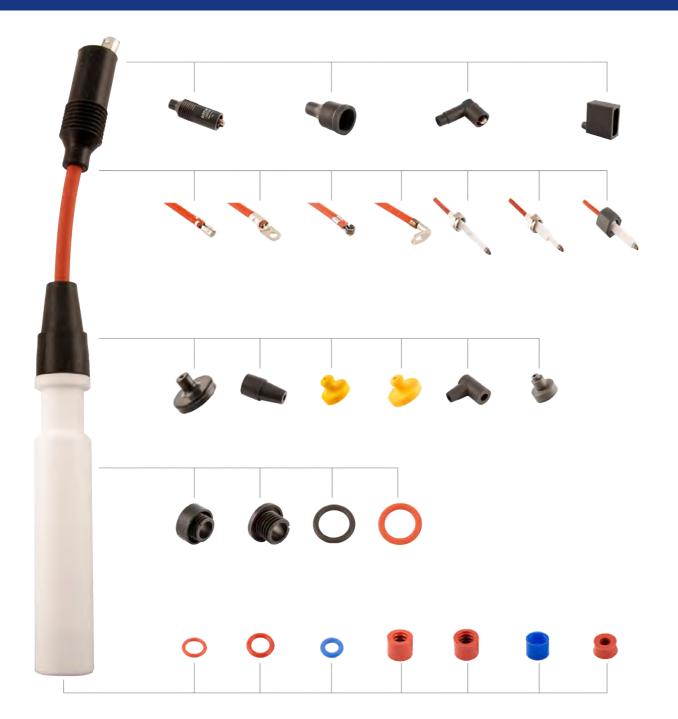

Ignition cables

# Hatraco spark plug cables

Hatraco ignition systems are manufactured for nearly any engine brand and model, for in-line and V engines. There are standard ranges for various engines available. Besides the standard ranges Hatraco's ignition system can be custom made according to specific wishes and applications, also for small quantities.