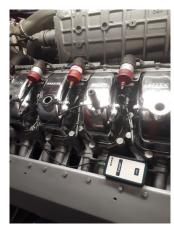

Compri installed on a power plant MAN E2842 Le312 4-stroke gas engine

Compri installed on a power plant MTU 4000 (Powertec 1160) 4-stroke gas engine

Our Compri visualization app can be installed on a computer or mobile device.