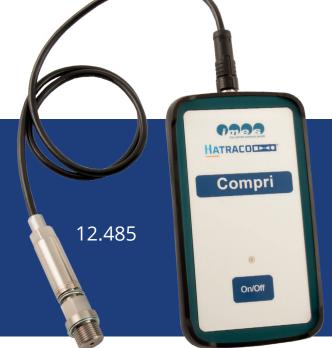

## HATRACO \*

Electronic compression pressure meter and leakage test device

## **Key Features**

Effortless one-person operation

Standard M14 x 1.25 sensor with M18 x 1.5 adapter

Safe, precise, and user-friendly design

Bluetooth connectivity to PC, smartphone, or tablet

High measurement accuracy via direct sensor installation without extensions

**NEW Hatraco & Imes Compri:** The unique electronic compression pressure and leakage test device.

- · One man handling for all operations
- Precise, safe, easy
- Bluetooth connection to PC, smartphone or tablet
- Visualization app
- High accuracy due to direct sensor installation without extension
- Designed for buses, trucks, industrial engines and power plants