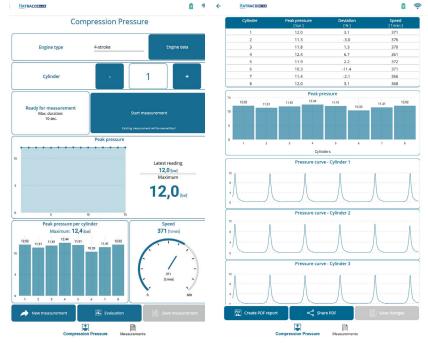

Compri installed on a power plant MAN E2842 Le312 4-stroke gas engine

Compri installed on a power plant MTU 4000 (Powertec 1160) 4-stroke gas engine

Our Compri visualization app can be installed on a computer or mobile device.

This app is free to use and available for download on Android, iOS, and Windows platforms via their respective app stores.

Thanks to wireless technology, users can receive live measurement data via Bluetooth during the measurement process or access previously saved measurement files in the app at any time. All reports can be exported as PDF files, making it easy to share data. The app also features a user-friendly interface where engine data can be entered directly.

The Bluetooth connection simplifies operation, allowing for easy one-person handling. Measurements can be performed by a single user, with data visualization and analysis displayed instantly on the mobile device.