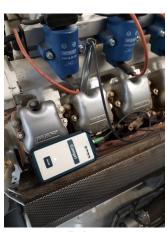

Compri installed on a power plant MAN E2842 Le312 4-stroke gas engine

Compri installed on a power plant MTU 4000 (Powertec 1160) 4-stroke gas engine

Our Compri visualization app can be installed on a computer or mobile device.