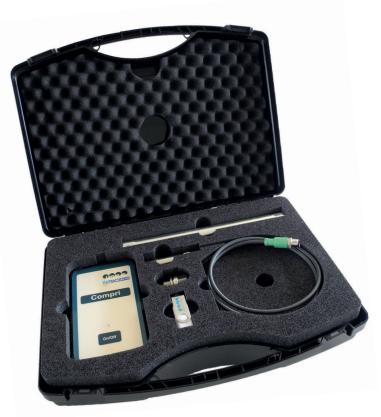

## HATRACO \*

Electronic compression pressure meter and leakage test device

## **Key Features**

Effortless one-person operation

Standard M14 x 1.25 sensor with M18 x 1.5 adapter

Safe, precise, and user-friendly design

Bluetooth connectivity to PC, smartphone, or tablet

High measurement accuracy via direct sensor installation without extensions

**NEW Hatraco & Imes Compri:** The unique electronic compression pressure and leakage test device.

- · One man handling for all operations
- Precise, safe, easy
- Bluetooth connection to PC, smartphone or tablet
- Visualization app
- High accuracy due to direct sensor installation without extension
- Designed for buses, trucks, industrial engines and power plants